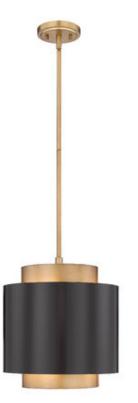

| Product Number                  | 739P12-BRZ-RB             |
|---------------------------------|---------------------------|
| Collection                      | Harlech                   |
| Weight                          | 10.0 lbs                  |
| Length/Extension                | 12.25"                    |
| Width                           | 12.25"                    |
| Height                          | 13.5"                     |
| Frame Material                  | Steel                     |
| Frame Finish                    | Bronze + Rubbed Brass     |
| Shade Material                  | Steel                     |
| Shade Finish                    | Bronze + Rubbed Brass     |
| Bulbs                           | 1 x 100W - Medium         |
| Chain Length                    | Rods: 6x12" + 1x6" + 1x3" |
| Cord Length                     | 110"                      |
| Canopy Dimensions               | 5.1 x 5.1                 |
| Backplate Dimensions            | —                         |
| Dimmable                        | Yes                       |
| LED Source Lumen                | —                         |
| LED Delivered Lumen             | —                         |
| LED Color Temperature           | —                         |
| LED Color Rendering Index (CRI) | —                         |
| Vanity/Sconce Dual Mount        | —                         |
| Certification                   | CUL/cETLu                 |
| Application                     | Damp                      |
| UPC                             | 685659169737              |