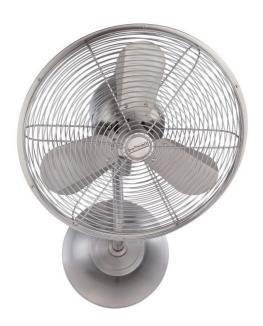

## Bellows I Hard-Wired Indoor Fan -BW116BNK3-HW

16" Hard-Wired Wall Mount Fan

Color Brushed Polished Nickel

With a heavy-duty, 3-speed oscillating motor and 14" blades, this wall-mounted fan combines the retro style of a table fan with the power and efficiency of a ceiling fan. Finished in your choice of Aged Bronze Textured or Stainless Steel, it includes a Wall Control with 3-speed and Oscillating functions.