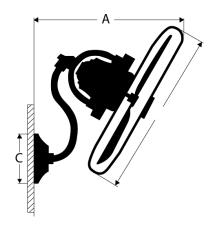

combines the retro style of a table fan with the power and efficiency of a ceiling fan. Finished in your choice of Aged Bronze Textured or Stainless Steel, it includes a Wall Control with 3-speed and Oscillating functions.

- · Heavy Duty, 3 Oscillating Speed Motor
- Hard-Wired Directly to Junction Box
- Wall Control with 3-Speed and Oscillating Functions (Included)
- 3-Speed and Oscillating Functions (Included)
- Suitable for Damp Locations

•

## **Specs**

Blade Sweep Opt (in.) 14 Blades 3 Blade Pitch (deg) 7 Motor Size (MM) 82x25 Amps at High Speed 0.38 Watts (Hi Speed) 43.60 High Speed (CFM) 6241.08 Low Speed (CFM) 2679.25 Carton Size (CU FT) 4.78 **Mounting Location** Indoor

Warranty Limited Lifetime Warranty

Shipping Weight (lbs.) 19.62

## Dimensions

**B** 16 **A** 21 **C**: 9