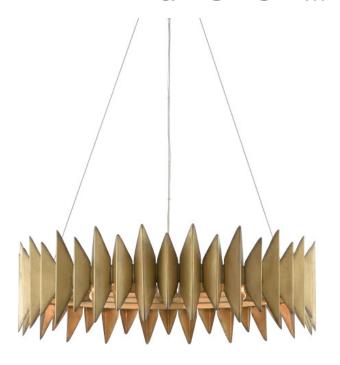

## Potter Chandelier

9000-0521

B

Overall: 10"h x 32.75"dia Adjustable Height: 20"h to 100"h

Finish: Aurora Antique Materials: Wrought Iron

Item Weight: 17 lb Number of Lights: 8 Sugggested Bulb: G Globe Socket Type: E12

Watts per Socket / Item: 60 / 480

Cord: 13' Silver

Brutalist design and desert yucca inspired the sculptural Potter Chandelier envisioned by Denise McGaha. The gold sconce, made of wrought iron in an Aurora antique finish, brings texture to a space with its spiked extensions that flow along in graduating heights. We also offer the Potter in a wall sconce.