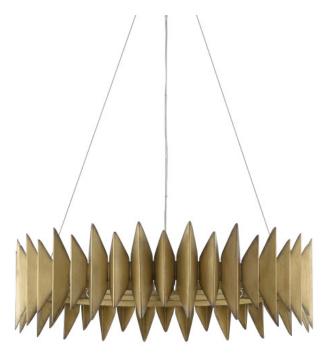

## Potter Chandelier

9000-0521

B

Overall: 10"h x 32.75"dia Adjustable Height: 20"h to 100"h

Finish: Aurora Antique Materials: Wrought Iron

Item Weight: 17 lb Number of Lights: 8 Sugggested Bulb: G Globe Socket Type: E12

Watts per Socket / Item: 60 / 480

Cord: 13' Silver

Brutalist design and desert yucca inspired the sculptural Potter Chandelier envisioned by Denise McGaha. The gold sconce, made of wrought iron in an Aurora antique finish, brings texture to a space with its spiked extensions that flow along in graduating heights. We also offer the Potter in a wall sconce.