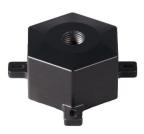

## **DESCRIPTION**

Tree Mount Junction Box for Landscape Lighting. Aluminum box with tree-safe stainless steel mounting screws two 1/2" NPT threaded holes.

#### **FEATURES**

- Bronze/black on aluminum box with two 1/2" NPT threaded holes, stainless steel mounting screws included
- 5 year warranty

#### **SPECIFICATIONS**

Construction:

Corrosion resistant aluminum alloy

Finish:

Enamel Coated: Black on Aluminum, Bronze on Aluminum