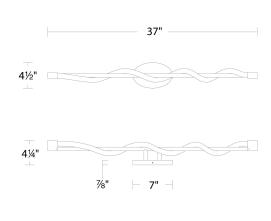

Black<br>CH Chrome | 12W  | 1500       | 740              |

Example: WS-77137-CH

For custom requests please contact customs@waclighting.com

### **DESCRIPTION**

Irresistibly attractive. Wrapped around her little finger.

### **FEATURES**

- Frosted silicone diffuser with 360 degree illumination
- Oval backplate
- Driver concealed within the canopy
- 5 year warranty

### **SPECIFICATIONS**

Color Temp: 3000K

**Input:** 120/277 VAC,50/60Hz

**CRI:** 90

**Dimming:** ELV: 100-10% ,TRIAC: 100-10%

Rated Life: 50000 Hours

Mounting: Can be mounted on wall in all orientations

Standards: ETL, cETL, Title 24 JA8-2019 Compliant

Damp Location Listed

Construction: Aluminum body, silicone diffuser

## REPLACEMENT PARTS

HDW-HY21-WA - Hardware Pack



### **FINISHES:**



### **LINE DRAWING:**



WS-77137