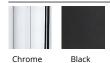

" | <b>3000K</b> 90  | BK Black<br>CH Chrome | 8W   | 1000       | 504              |

Example: WS-77127-CH

For custom requests please contact customs@waclighting.com

### **DESCRIPTION**

Irresistibly attractive. Wrapped around her little finger.

### **FEATURES**

- Frosted silicone diffuser with 360 degree illumination
- Oval backplate
- Driver concealed within the canopy
- 5 year warranty

### **SPECIFICATIONS**

Color Temp: 3000K

**Input:** 120/277 VAC,50/60Hz

**CRI:** 90

**Dimming:** ELV: 100-10% ,TRIAC: 100-10%

Rated Life: 50000 Hours

Mounting: Can be mounted on wall in all orientations

Standards: ETL, cETL,Title 24 JA8-2019 Compliant

Damp Location Listed

Construction: Aluminum body, silicone diffuser

## REPLACEMENT PARTS

HDW-HY21-WA - Hardware Pack



### **FINISHES:**



### LINE DRAWING:



WS-77127



# **Jasmine**

# Bathroom Vanity & Sconce 3000K

| Catalog Number: |
|-----------------|
| Project:        |
| Location:       |
|                 |

Fixture Type:

| Model & Size | Color Temp & CRI | Finish                | Watt | LED Lumens | Delivered Lumens |
|--------------|------------------|-----------------------|------|------------|------------------|
| WS-77137 37" | <b>3000K</b> 90  | BK Black<br>CH Chrome | 12W  | 1500       | 740              |

Example: WS-77137-CH

For custom requests please contact customs@waclighting.com

### **DESCRIPTION**

Irresistibly attractive. Wrapped around her little finger.

### **FEATURES**

- Frosted silicone diffuser with 360 degree illumination
- Oval backplate
- Driver concealed within the canopy
- 5 year w