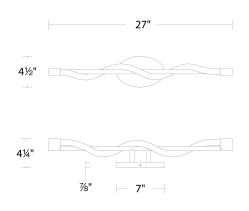

| BK Black<br>CH Chrome | 8W   | 1000       | 504              |

Example: WS-77127-CH

For custom requests please contact customs@waclighting.com

### **DESCRIPTION**

Irresistibly attractive. Wrapped around her little finger.

### **FEATURES**

- Frosted silicone diffuser with 360 degree illumination
- Oval backplate
- Driver concealed within the canopy
- 5 year warranty

### **SPECIFICATIONS**

Color Temp: 3000K

**Input:** 120/277 VAC,50/60Hz

**CRI:** 90

**Dimming:** ELV: 100-10% ,TRIAC: 100-10%

Rated Life: 50000 Hours

Mounting: Can be mounted on wall in all orientations

Standards: ETL, cETL,Title 24 JA8-2019 Compliant

Damp Location Listed

Construction: Aluminum body, silicone diffuser

## REPLACEMENT PARTS

HDW-HY21-WA - Hardware Pack



### **FINISHES:**



### LINE DRAWING:



WS-77127



# **Jasmine**

# Bathroom Vanity & Sconce 3000K

| Catalog Number: |
|-----------------|
| Project:        |
| Location:       |
|                 |

Fixture Type:

| Model & Size | Color Temp & CRI | Finish                | Watt | LED Lumens | Delivered Lumens |
|--------------|------------------|-----------------------|------|------------|------------------|
| WS-77137 37" | <b>3000K</b> 90  | BK Black<br>CH Chrome | 12W  | 1500       | 740              |

Example: WS-77137-CH

For custom requests please contact customs@waclighting.com

### **DESCRIPTION**

Irresistibly attractive. Wrapped around her little finger.

### **FEATURES**

- Frosted silicone diffuser with 360 degree illumination
- Oval backplate
- Driver concealed within the canopy
- 5 year warranty

### **SPECIF